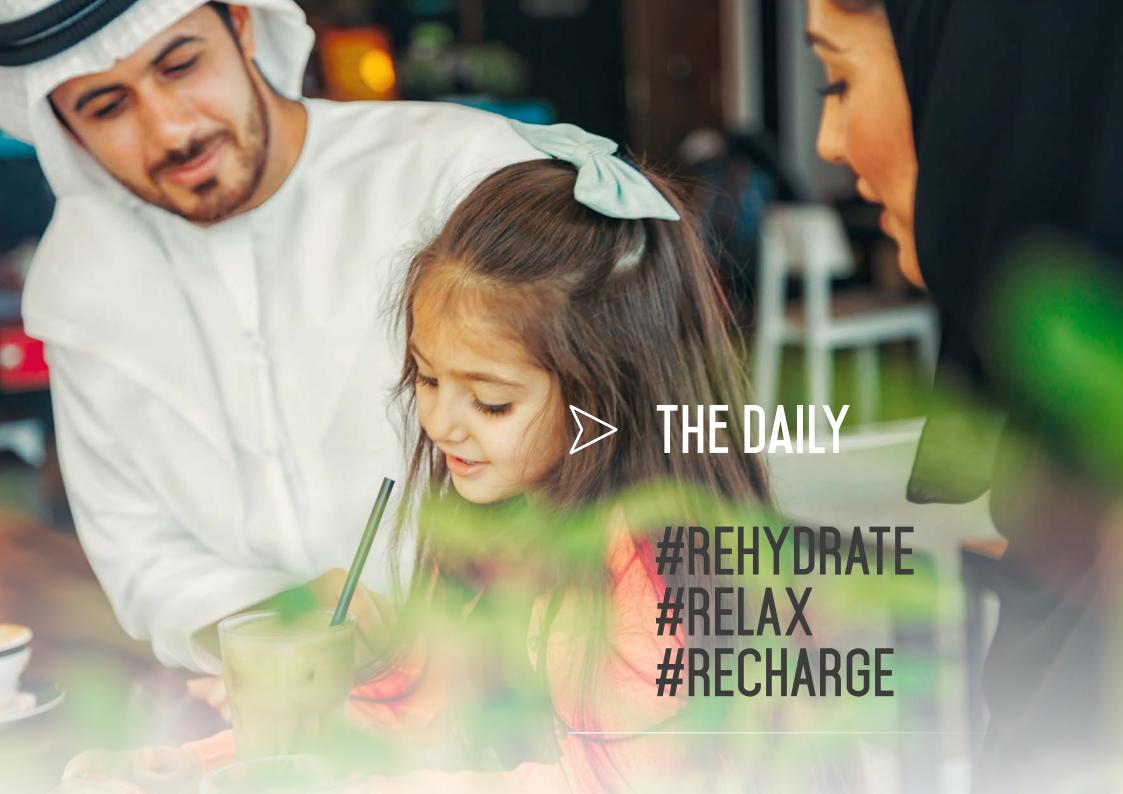

#### THE DAILY DOWNTOWN DUBA

The Daily is an all-day neighbourhood hangout. You can eat in or grab and go, with quality coffee and great international cuisine served from early till late.

- Open from 6.30am to 10.30pm
- Choice of Arabic, Western, Indian and Southeast Asian cuisine
- Quality coffees and regional teas
- Fresh fruit juices and healthy energy-boosting drinks
- · Fast and free Wi-Fi
- · Great views of Burj Khalifa