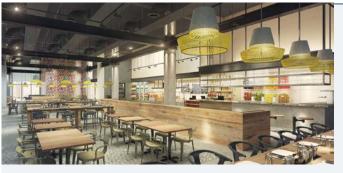

#### THE DAILY DOWNTOWN DUBA

The Daily is an all-day neighbourhood hangout. You can eat in or grab and go, with quality coffee and great international cuisine served from early till late.

- Open from 6.30am to 10.30pm
- Choice of Arabic, Western, Indian and Southeast Asian cuisine
- Quality coffees and regional teas
- Fresh fruit juices and healthy energy-boosting drinks
- · Fast and free Wi-Fi
- · Great views of Burj Khalifa